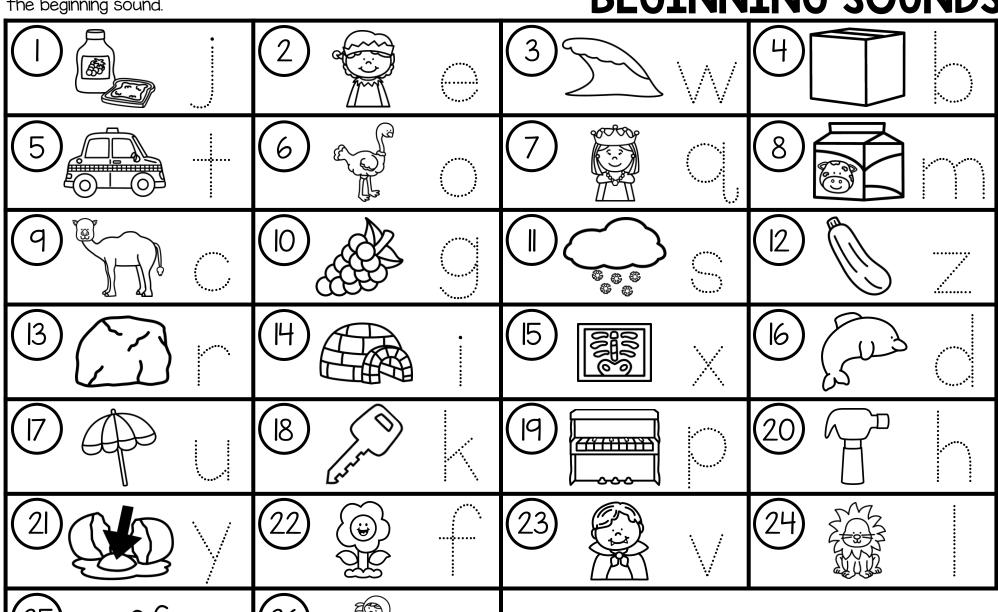

Write the Room: Name: Directions: Walk around the room looking for cards. Write the **BEGINNING SOUNDS:** beginning sound for each picture. am ave OX 5 ilk strich ueen axi Ю ucchini amel rapes now 13 15 16 olphin ock gloo -ray 18 19 mbrella iano ey ammer olk lower ampire ion 25 26 nt inja