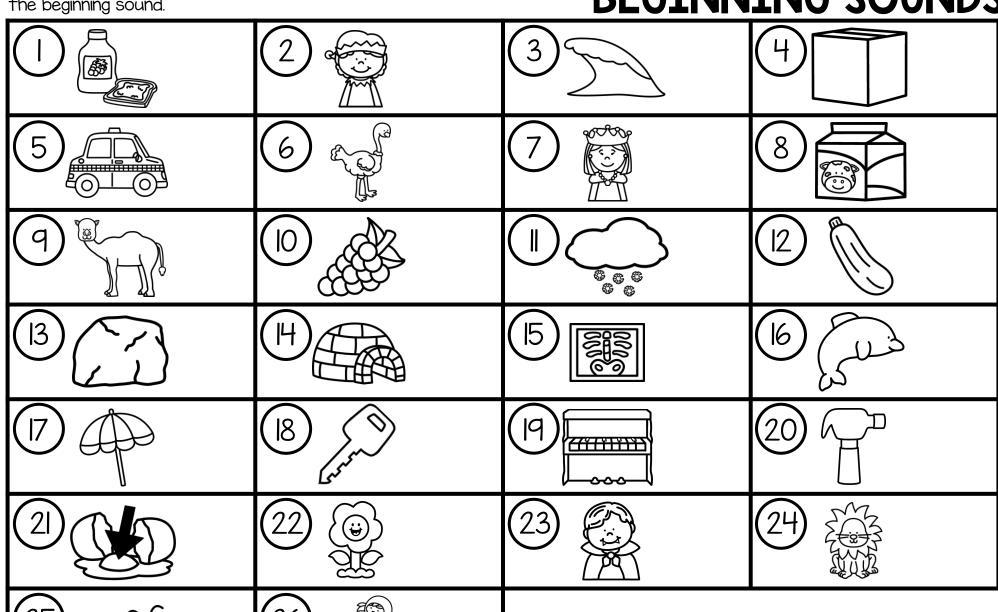

Write the Room: Name: Directions: Walk around the room looking for cards. Write the **BEGINNING SOUNDS:** beginning sound for each picture. am ave OX 5 ilk strich ueen axi Ю ucchini amel rapes now 13 15 16 olphin ock gloo -ray 18 19 mbrella iano ey ammer olk lower ampire ion 25 26 nt inja