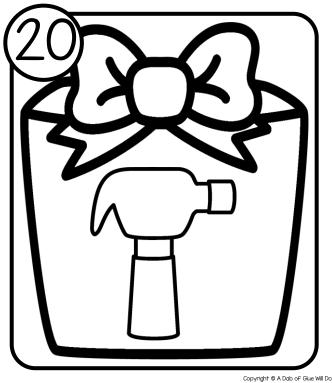

Write the Room: Name: Directions: Walk around the room looking for cards. Write the **BEGINNING SOUNDS:** beginning sound for each picture. am ave OX 5 ilk strich ueen axi Ю ucchini amel rapes now 13 15 16 olphin ock gloo -ray 18 19 mbrella iano ey ammer olk lower ampire ion 25 26 nt inja