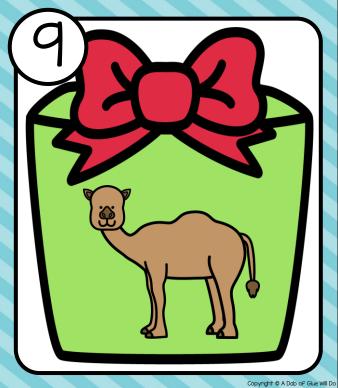

Write the Room: Name: Directions: Walk around the room looking for cards. Write the **BEGINNING SOUNDS:** beginning sound for each picture. am ave OX 5 ilk strich ueen axi Ю ucchini amel rapes now 13 15 16 olphin ock gloo -ray 18 19 mbrella iano ey ammer olk lower ampire ion 25 26 nt inja