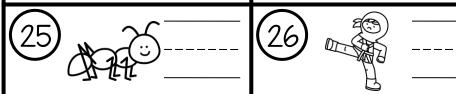

Write the Room: Name: Directions: Walk around the room looking for cards. Write the **BEGINNING SOUNDS:** beginning sound for each picture. am ave OX 5 ilk strich ueen axi Ю ucchini amel rapes now 13 15 16 olphin ock gloo -ray 18 19 mbrella iano ey ammer olk lower ampire ion 25 26 nt inja