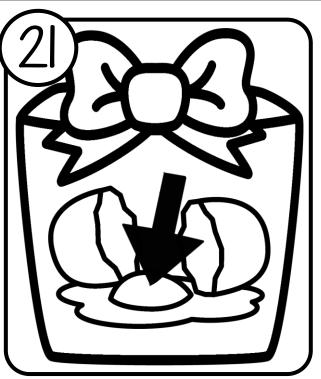

Write the Room: Name: Directions: Walk around the room looking for cards. Write the **BEGINNING SOUNDS:** beginning sound for each picture. am ave OX 5 ilk strich ueen axi Ю ucchini amel rapes now 13 15 16 olphin ock gloo -ray 18 19 mbrella iano ey ammer olk lower ampire ion 25 26 nt inja