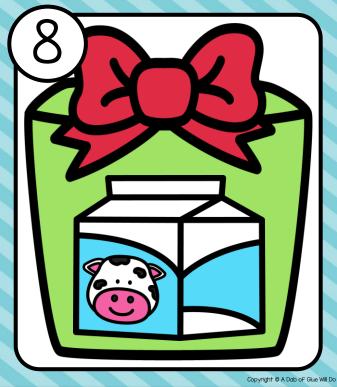

Write the Room: Name: Directions: Walk around the room looking for cards. Write the **BEGINNING SOUNDS:** beginning sound for each picture. am ave OX 5 ilk strich ueen axi Ю ucchini amel rapes now 13 15 16 olphin ock gloo -ray 18 19 mbrella iano ey ammer olk lower ampire ion 25 26 nt inja