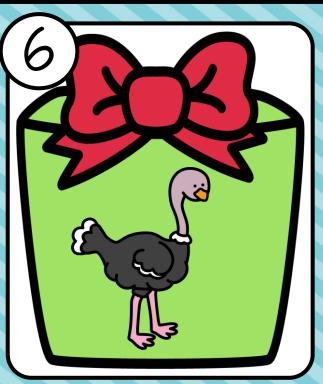

Write the Room: Name: Directions: Walk around the room looking for cards. Write the **BEGINNING SOUNDS:** beginning sound for each picture. am ave OX 5 ilk strich ueen axi Ю ucchini amel rapes now 13 15 16 olphin ock gloo -ray 18 19 mbrella iano ey ammer olk lower ampire ion 25 26 nt inja