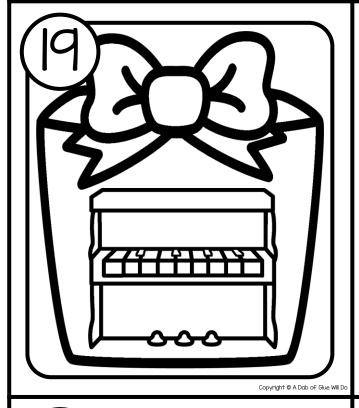

Write the Room: Name: Directions: Walk around the room looking for cards. Write the **BEGINNING SOUNDS:** beginning sound for each picture. am ave OX 5 ilk strich ueen axi Ю ucchini amel rapes now 13 15 16 olphin ock gloo -ray 18 19 mbrella iano ey ammer olk lower ampire ion 25 26 nt inja