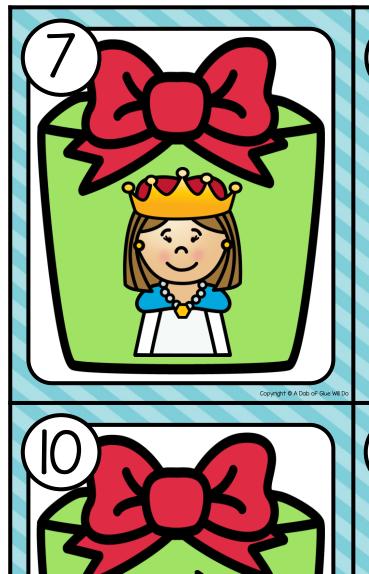

Write the Room: Name: Directions: Walk around the room looking for cards. Write the **BEGINNING SOUNDS:** beginning sound for each picture. am ave OX 5 ilk strich ueen axi Ю ucchini amel rapes now 13 15 16 olphin ock gloo -ray 18 19 mbrella iano ey ammer olk lower ampire ion 25 26 nt inja