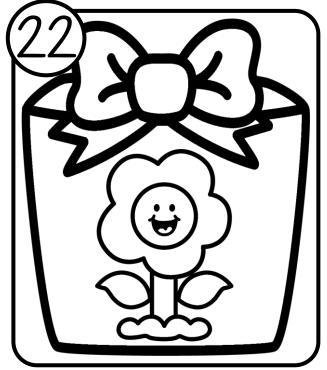

Write the Room: Name: Directions: Walk around the room looking for cards. Write the **BEGINNING SOUNDS:** beginning sound for each picture. am ave OX 5 ilk strich ueen axi Ю ucchini amel rapes now 13 15 16 olphin ock gloo -ray 18 19 mbrella iano ey ammer olk lower ampire ion 25 26 nt inja