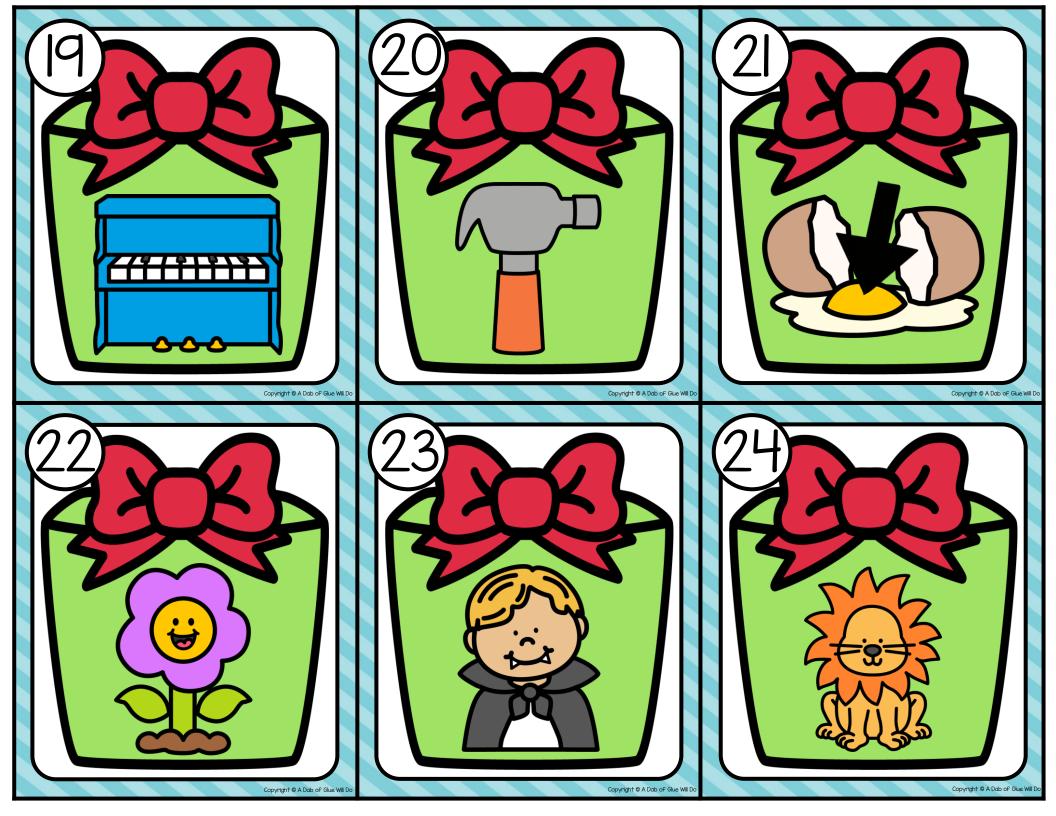

# DECEMBER BEGINNING SOUNDS WRITE THE ROOM DIRECTIONS

Objective: Students will identify beginning sounds in words.

Teacher can use cards as a write the room activity or put in a basket/on a ring to use as task cards in a center.

Write the Room: Name: Directions: Walk around the room looking for cards. Write the **BEGINNING SOUNDS:** beginning sound for each picture. am ave OX 5 ilk strich ueen axi Ю ucchini amel rapes now 13 15 16 olphin ock gloo -ray 18 19 mbrella iano ey ammer olk lower ampire ion 25 26 nt inja