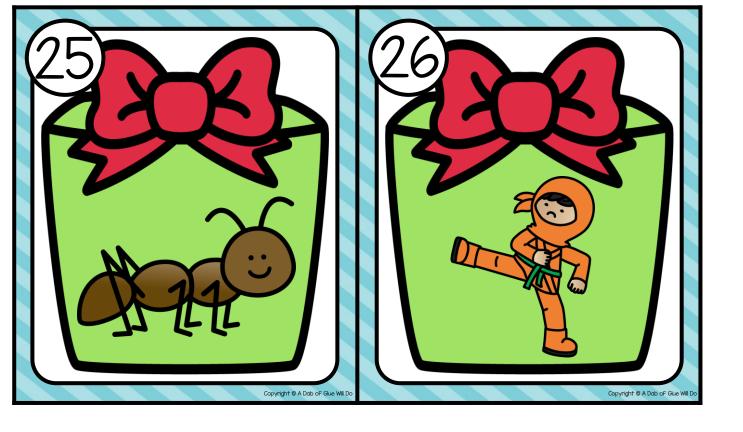

# DECEMBER BEGINNING SOUNDS WRITE THE ROOM DIRECTIONS

Objective: Students will identify beginning sounds in words.

Teacher can use cards as a write the room activity or put in a basket/on a ring to use as task cards in a center.

Write the Room: Name: Directions: Walk around the room looking for cards. Write the **BEGINNING SOUNDS:** beginning sound for each picture. am ave OX 5 ilk strich ueen axi Ю ucchini amel rapes now 13 15 16 olphin ock gloo -ray 18 19 mbrella iano ey ammer olk lower ampire ion 25 26 nt inja